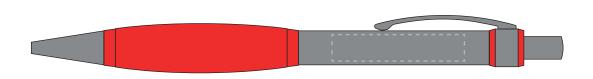

## ARTWORK SCALE 100%

ARTWORK SCALE 100% Standard Engrave Area: 35mm x 7mm

Product Image for visualisation - colours may vary

## The dashed line is to demonstrate print area and will not appear on your printed item