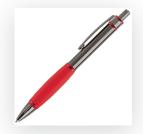

## ARTWORK SCALE 100%

ARTWORK SCALE 100% Standard Engrave Area: 35mm x 7mm

Product Image for visualisation - colours may vary